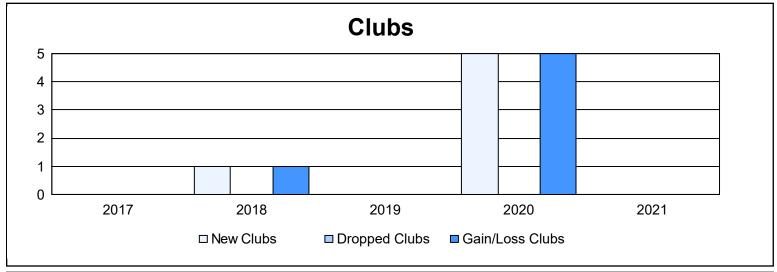

District 300D 3 As of June 2021 Cumulative

| Year      | New<br>Clubs | Dropped<br>Clubs | Gain/<br>Loss<br>Clubs | New<br>Members | Charter<br>Members | Reinstate<br>Members | Transfer<br>Members | Total<br>Member<br>Added | Total<br>Members<br>Dropped | Gain/<br>Loss<br>Members |
|-----------|--------------|------------------|------------------------|----------------|--------------------|----------------------|---------------------|--------------------------|-----------------------------|--------------------------|
| 2016-2017 | 0            | 0                | 0                      | 242            | 9                  | 10                   | 6                   | 267                      | 213                         | 54                       |
| 2017-2018 | 1            | 0                | 1                      | 610            | 41                 | 27                   | 8                   | 686                      | 437                         | 249                      |
| 2018-2019 | 0            | 0                | 0                      | 178            | 3                  | 23                   | 5                   | 209                      | 415                         | -206                     |
| 2019-2020 | 5            | 0                | 5                      | 203            | 169                | 14                   | 15                  | 401                      | 153                         | 248                      |
| 2020-2021 | 0            | 0                | 0                      | 230            | 7                  | 16                   | 3                   | 256                      | 580                         | -324                     |
| Average   | 1            | 0                | 1                      | 293            | 46                 | 18                   | 7                   | 364                      | 360                         | 4                        |